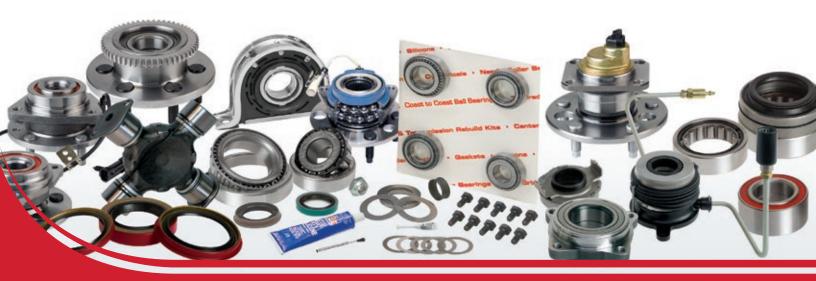

## **7COASTºCOAST™**

The Coast to Coast product line provides extensive coverage of your Hub Assemblies (including over 380 Gen III hubs), Bearings, Seals, Center Support Bearings, Universal Joints, Repair Sleeves, Trailer Kits, Agricultural Bearings, Heavy Duty Wheel Bearings & Oil Bath Seals, Differential, Transmission & Transfer Case Rebuild Kits (automotive, light duty and heavy duty).

The 7,200 plus SKU's in our product line provides coverage on 98% of your sales. We are the leader in our market in providing product coverage for new vehicle applications.

Our goal is to be your number one supplier for all of your automotive and agricultural bearing and related product needs with an emphasis on quality, service and value.