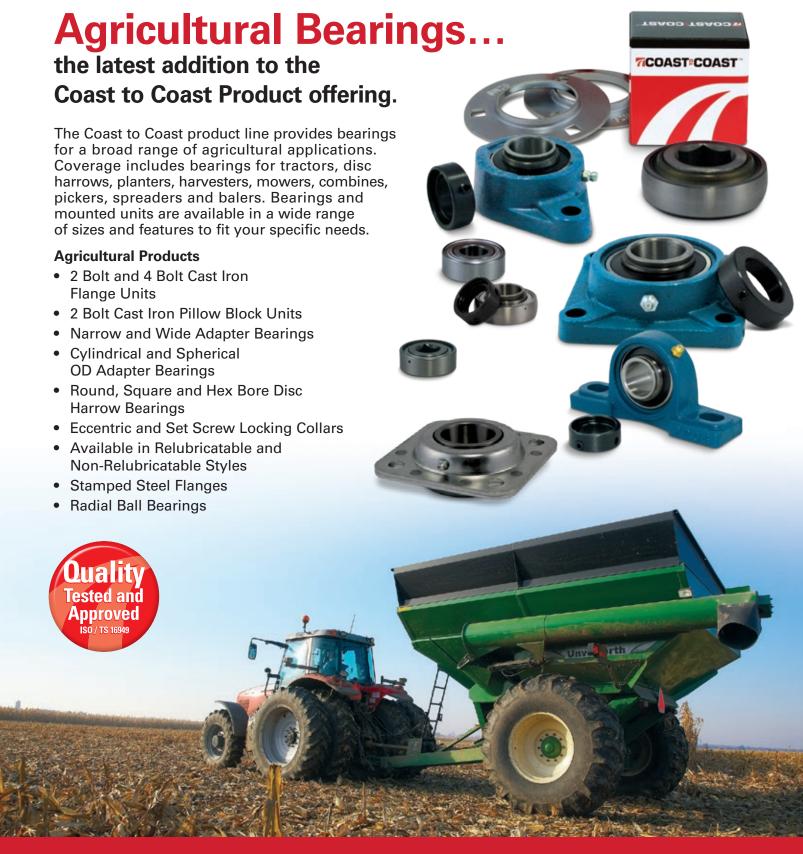

## **7COASTºCOAST™**

The Coast to Coast product line provides extensive coverage of your Hub Assemblies (including over 380 Gen III hubs), Bearings, Seals, Center Support Bearings, Universal Joints, Repair Sleeves, Trailer Kits, Agricultural Bearings, Heavy Duty Wheel Bearings & Oil Bath Seals, Differential, Transmission & Transfer Case Rebuild Kits (automotive, light duty and heavy duty).