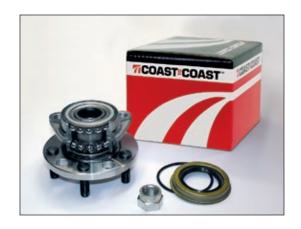

## **7COASTºCOAST™**

The Coast to Coast product line provides extensive coverage of your Hub Assemblies (including over 380 Gen III hubs), Bearings, Seals, Center Support Bearings, Universal Joints, Repair Sleeves, Trailer Kits, Agricultural Bearings, Heavy Duty Wheel Bearings & Oil Bath Seals, Differential, Transmission & Transfer Case Rebuild Kits (automotive, light duty and heavy duty).