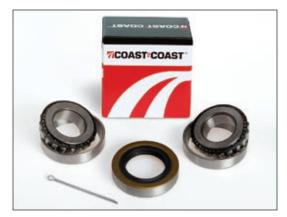

## **7COASTºCOAST™**

The Coast to Coast product line provides extensive coverage of your Hub Assemblies (including over 380 Gen III hubs), Bearings, Seals, Center Support Bearings, Universal Joints, Repair Sleeves, Trailer Kits, Agricultural Bearings, Heavy Duty Wheel Bearings & Oil Bath Seals, Differential, Transmission & Transfer Case Rebuild Kits (automotive, light duty and heavy duty).