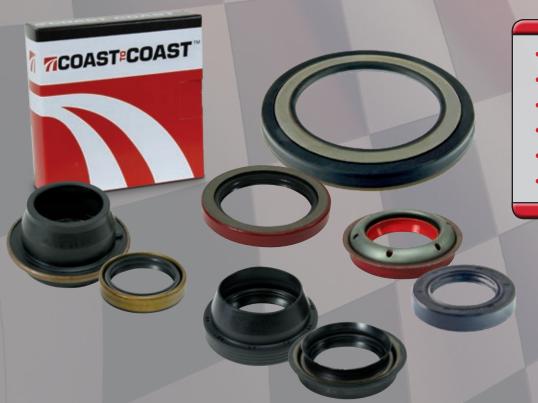

### **Oil and Grease Seals**

- Axle Seals
- Wheel Seals
- Pinion Seals
- Transmission Seals
- Transfer Case Seals
- Engine Seals