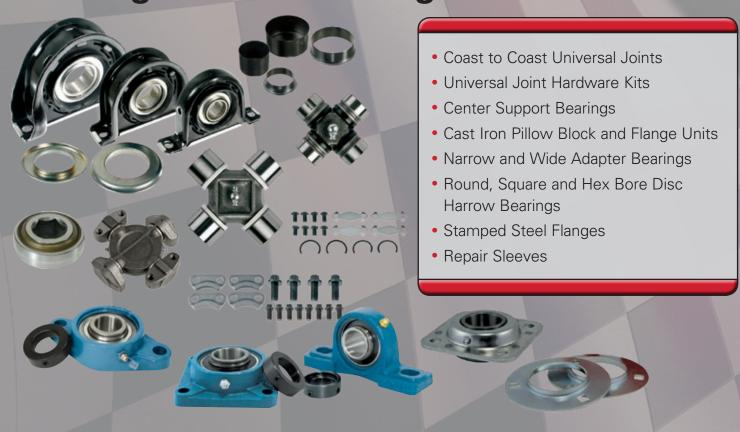

design on newer applications
- Integral raceway design (GEN III) enhances product life, performance and durability
- OE fit, form and function
- Hub assemblies are tested for contaminate exclusion, vibration, run out, radial & axial force and load
- ABS sensors are tested for proper voltage and ohm readings



Phone: (866) 257-0197 • Fax: (800) 627-9401 • www.C2Cparts.com



## **77COAST**COAST COAST COAS

Axle Bearings, Spindle Bearings and Trailer Hubs

- Trailer Hubs
- Trailer Repair Kits
- Spindle Bearings
- Axle Bearings
- Axle Repair Bearings
- Wheel Bearings



### **Oil and Grease Seals**



- Axle Seals
- Wheel Seals
- Pinion Seals
- Transmission Seals
- Transfer Case Seals
- Engine Seals

## 7COASTºCOAST™



## Universal Joints, Center Support Bearings and Agricultural Bearings



## **Differential Rebuild Kits, Individual Bearings and Related Products**

- Automotive and Light Truck Rebuild Kits
- Tapered Roller Bearings
- Ball Bearings
- Clutch Release Bearings
- Clutch Pilot Bearings and Bushings
- Cylindrical and Needle Bearings
- Alternator and Starter Bearings



TCOAST COAST

#### Coast to Coast Web Site

The newly designed and more informative Coast to Coast web site contains product information, literature, and a link to our web catalog.

### **Coast to Coast Web Catalog**

Product Lookup by Application

TCOAST COAS

- Interchanges
- Product Specifications
- Product Photos
- Product Buyers Guide





1050 Jaycox Road Avon, OH 44011