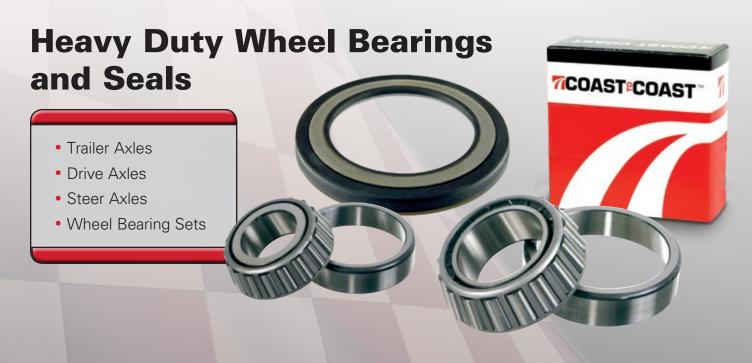

## **77COAST**COAST COAST COAS

Axle Bearings, Spindle Bearings and Trailer Hubs

- Trailer Hubs
- Trailer Repair Kits
- Spindle Bearings
- Axle Bearings
- Axle Repair Bearings
- Wheel Bearings